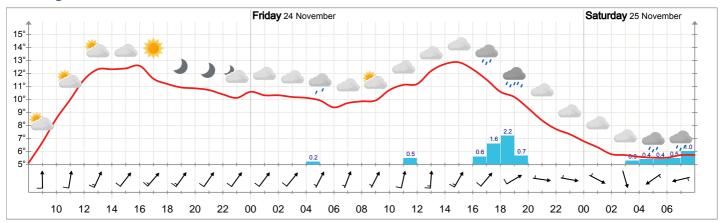

## Printed: 23/11/2017 08:00

## Weather forecast for Berlin

## Meteogram for Berlin Thursday 08:00 to Saturday 08:00



## Long term forecast for Berlin

| <b>Tomorrow</b> 24/11/2017                                                 | <b>Saturday</b> 25/11/2017                                               | <b>Sunday</b> 26/11/2017                                                 | <b>Monday</b> 27/11/2017                                                        | <b>Tuesday</b> 28/11/2017                                           | <b>Wednesday</b> 29/11/2017                                                       | <b>Thursday</b> 30/11/2017                                                         | <b>Friday</b> 01/12/2017                                                       |
|----------------------------------------------------------------------------|-------------------------------------------------------